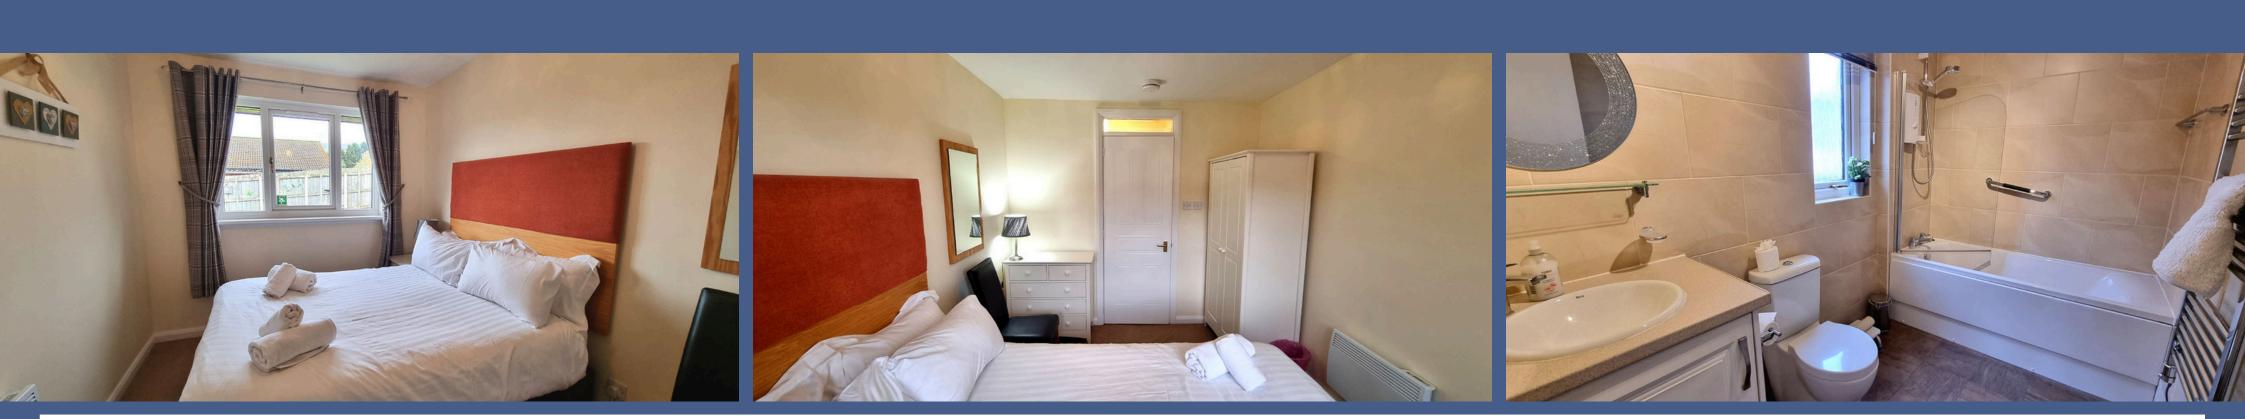

#### Bedroom

#### 3.43m x 2.65m

Spacious double bedroom with beautiful views from the window to the rear garden and towards the Cairngorm Mountains. Ample room for free-standing bedroom furniture. Ceiling light. Panel heater. Fitted carpet.

#### Family Bathroom

#### 1.78m x 2.84m

A modern-fitted bathroom with a three-piece suite comprising of bath with electric shower over, WC and wash hand basin in vanity unit with cupboard below. Chic tiling on all walls. Ceiling extractor and shaving point. Spotlight rail. Heated towel rail. Vinyl tiled floor. Opaque window to the side