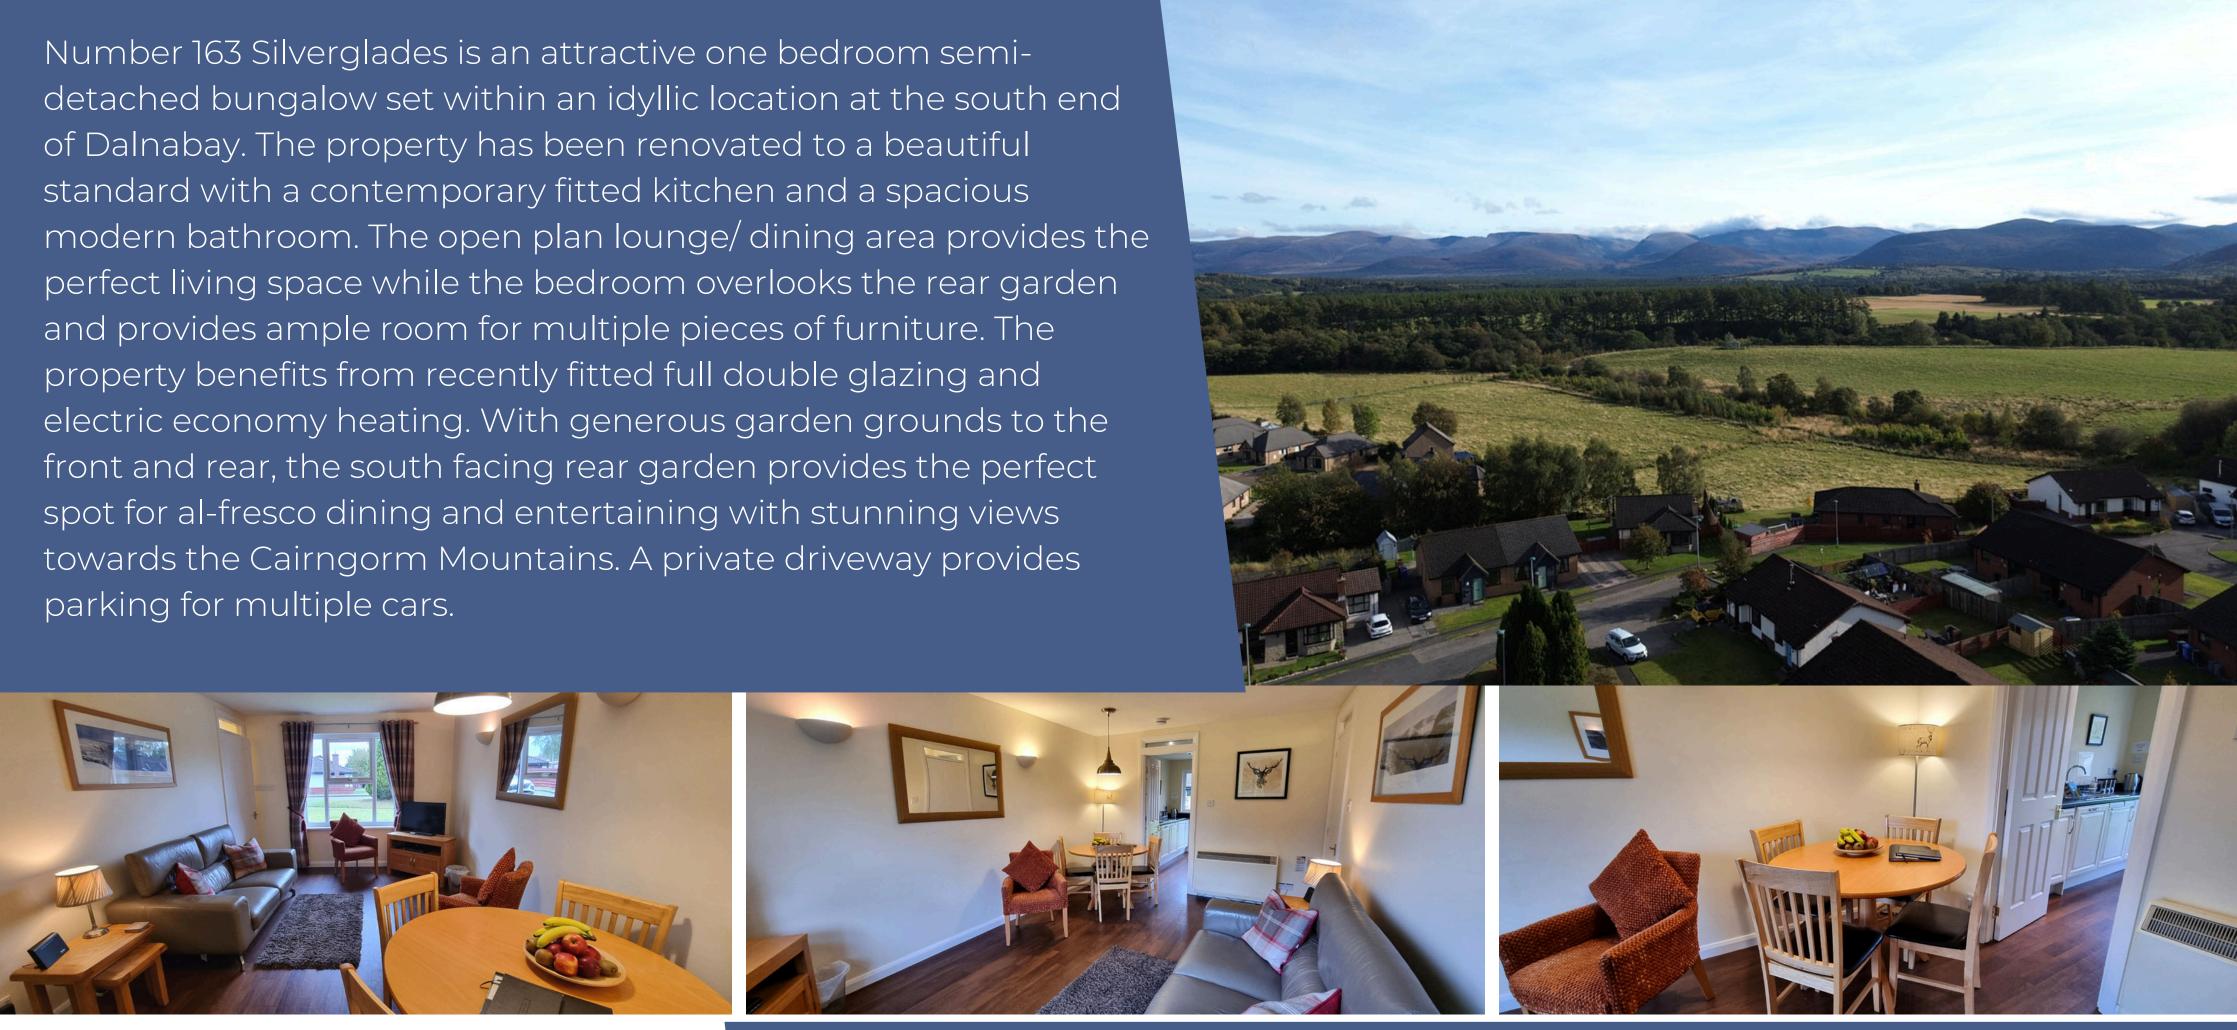

## Offers Over £170,000 are invited.

One Bedroom Semi-Detached Bungalow Set In An Idyllic Location

Features:

- Contemporary Fitted Kitchen and Tastefully Finished Modern Bathroom
- Generous Front Garden and South-Facing Rear Garden
- Recently Fitted Double Glazing Windows & Electric Economy Heating
- Great Views Towards The Cairngorm Mountains

CONTACT US : CALEDONIA ESTATE AGENCY GRAMPIAN ROAD AVIEMORE PH22 1RH WWW.CALEDONIAESTATEAGENCY.CO.UK 01479 810 531

parking for multiple cars.

For more information on this beautiful property please contact our office in Aviemore. Viewings can be booked by contacting Sophia Peddie on 07759 119411

### Lounge / Dining Area 3.21m x 4.84m

Bright open plan lounge with windows overlooking the front garden. A perfect space for family living and entertaining, there is adequate room to create a formal dining area. TV and telephone point. Pendant and wall lighting. Storage heater. Laminate flooring.

#### 3.43m x 2.65m

Spacious double bedroom with beautiful views from the window to the rear garden and towards the Cairngorm Mountains. Ample room for free-standing bedroom furniture. Ceiling light. Panel heater. Fitted carpet.