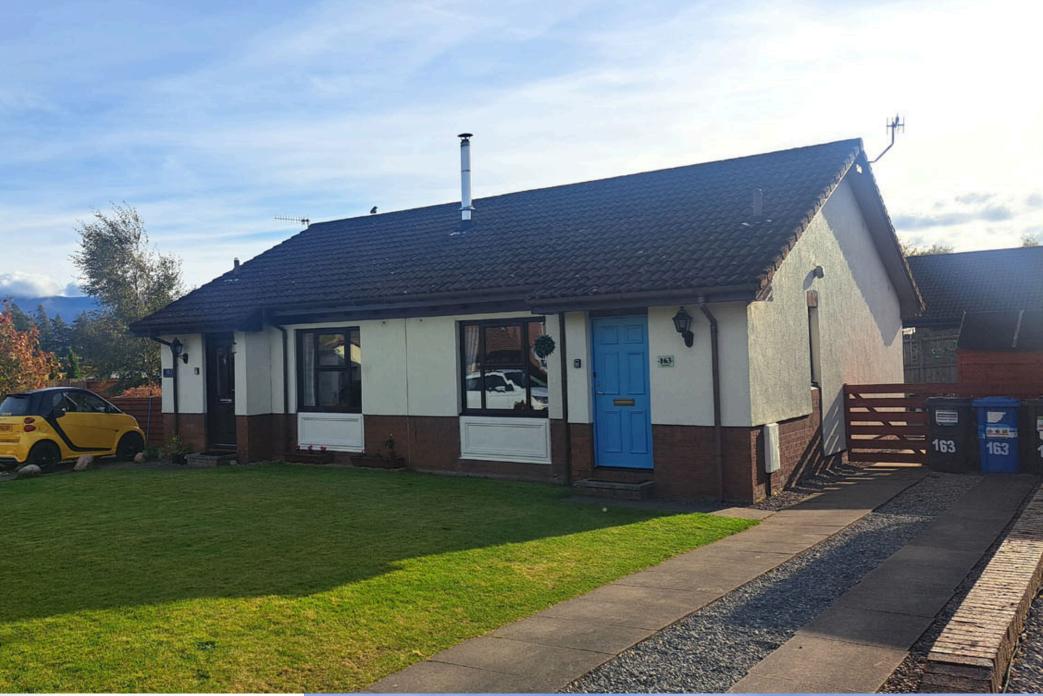

# No 163 Silverglades Aviemore PH22 1TD

## Offers Over £170,000 are invited.

One Bedroom Semi-Detached Bungalow Set In An Idyllic Location

Features:

- Contemporary Fitted Kitchen and Tastefully Finished Modern Bathroom
- Generous Front Garden and South-Facing Rear Garden
- Recently Fitted Double Glazing Windows & Electric Economy Heating
- Great Views Towards The Cairngorm Mountains