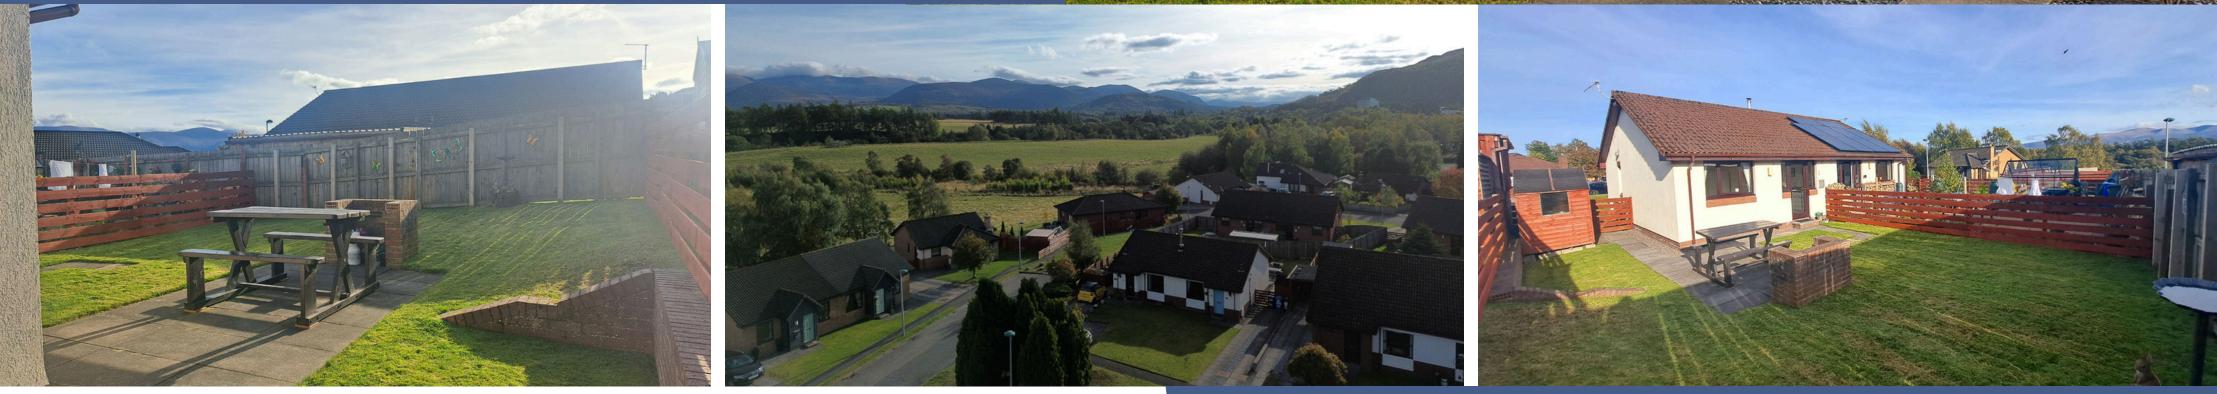

### OUTSIDE

To the front the garden is open plan and primarily laid to lawn. Complemented by a gravel and paved driveway with ample parking space for multiple vehicles. Paved pathways lead you to both the front door and the rear garden for easy access. The south facing rear garden offers partial views of the Cairngorm mountains; is mainly laid to lawn and enclosed by timber fencing. The garden features a spacious patio area with a brick built barbeque providing the perfect setting for outdoor seating or al-fresco dining. Whether hosting a summer gathering or enjoying a quiet evening outdoors, this garden is designed to make the most of its sunny orientation and peaceful surroundings.