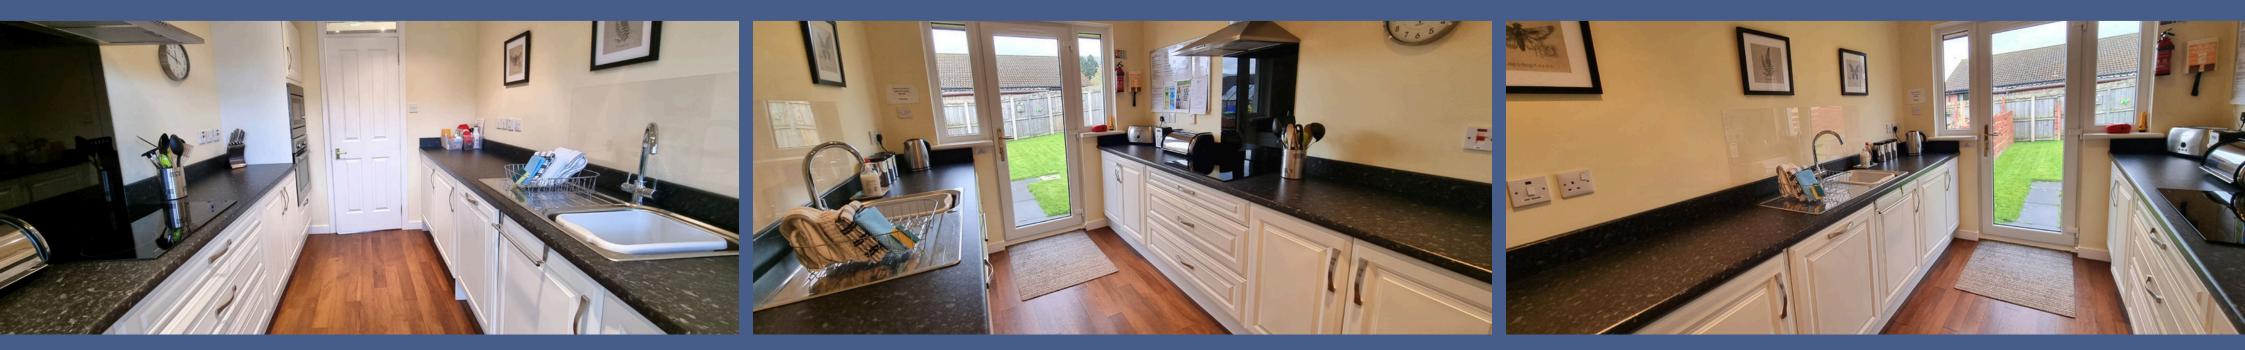

#### 3.58m x 2.37m

A stylish-fitted kitchen with contemporary base and wall units and laminate worktops. Integrated within the kitchen is a 'Logik' hob with extractor above, oven/grill and microwave, dishwasher, washer/dryer, fitted fridge, fitted freezer and stainless-steel sink with drainer. Splashback above hob and sink. Recessed lighting. Laminate flooring. A glazed door with two side panels floods natural light into the room and gives access to the rear garden.