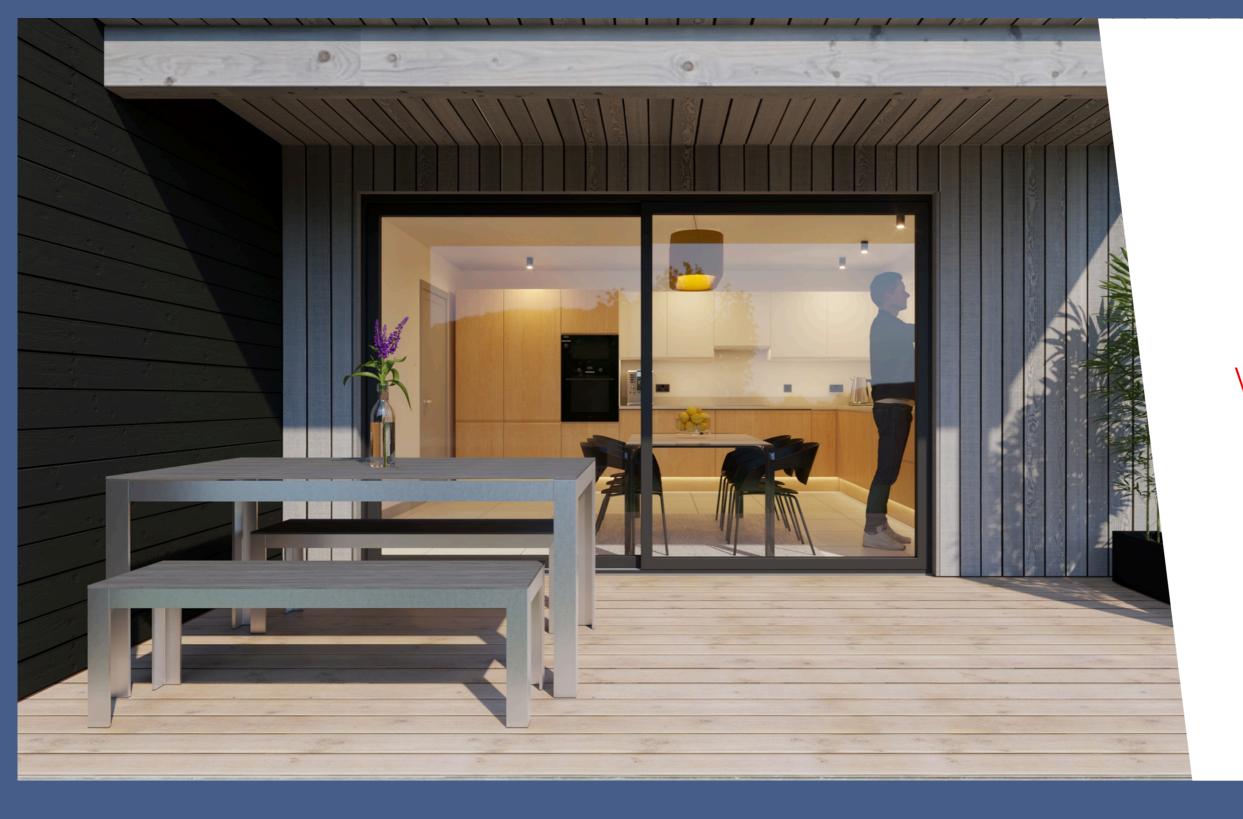

### Specification Highlights

- Bespoke Kitchen with Double Oven, Ceramic Hob, Extractor Chimney, Dishwasher, And Fridge Freezer
- Elegant Bathrooms & En-Suites Fitted with Designer Porcelanosa Sanitary Ware
- Energy-Efficient Air Source Heating
- High-Performance Pre-Finished Scandinavian Doors & Windows
- External Specification Includes factory finished Timber Cladding & Profiled Metal sheet Roofing
- Private Landscaped Gardens & Off-Street Parking