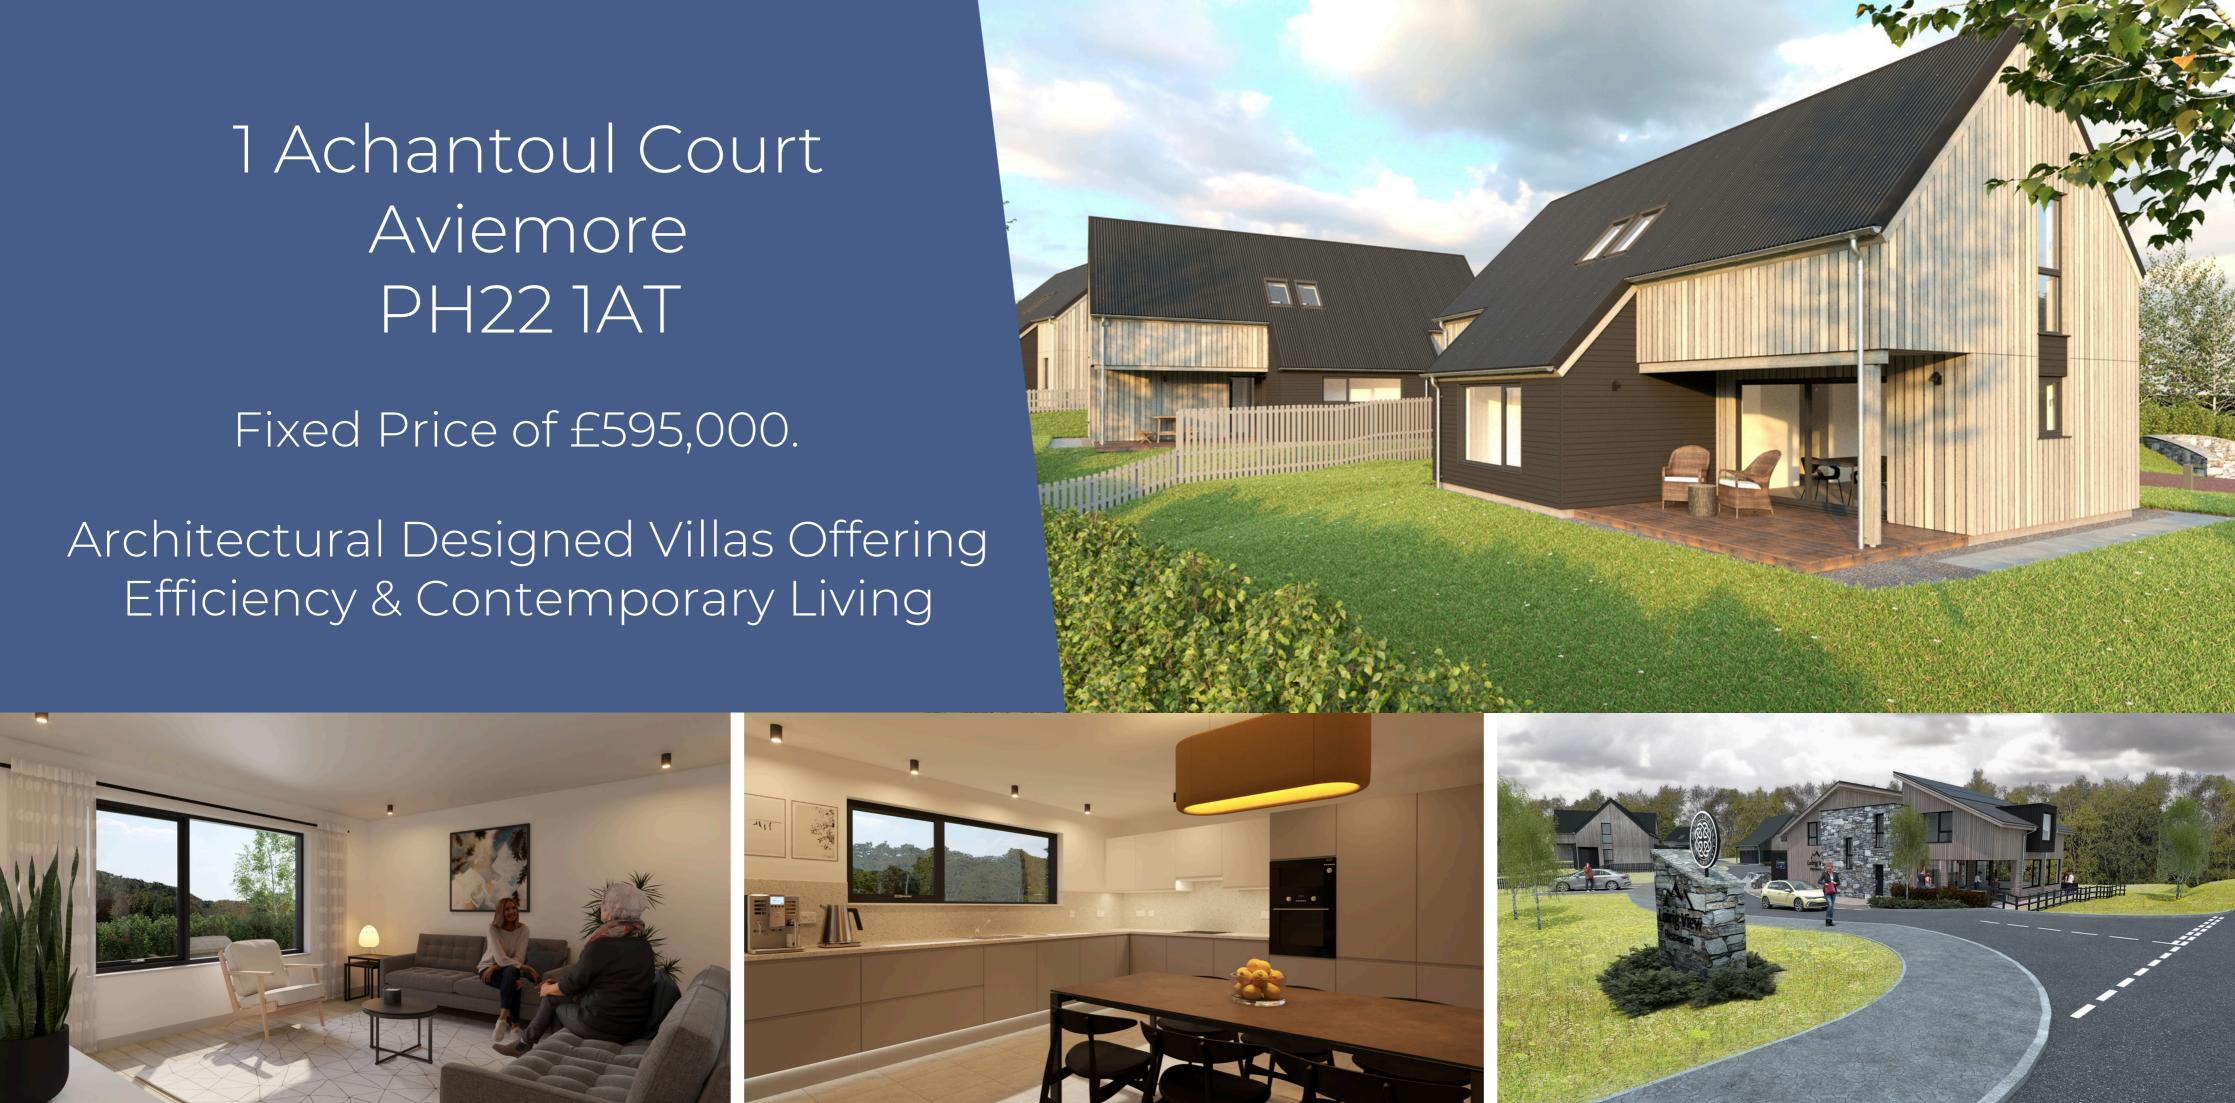

Aviemore PH221AT

Efficiency & Contemporary Living

## FEATURES :

- 4 Bedroom / 2 Bathroom Villa
- Bright Open Plan Living Space & Bespoke Kitchen
- Elegant Bathrooms & En-Suites Fitted with Designer Porcelanosa Sanitary Ware
- Energy-Efficient Air Source Heating
- High-Performance Pre-Finished Scandinavian Doors & Windows